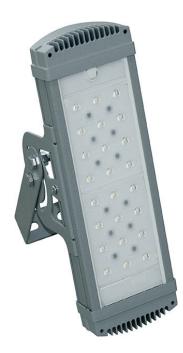

#### **Key Features**

Weather-resistant powder-coated aluminum housing High-efficacy white LEDs from Osram Double protection of LEDs for continuous operability

No loss in lumen output due to water and dust proof LED modules

#### **Product details**

Wattage, W Replacement wattage Voltage, VAC / Frequency, Hz Power factor Luminous flux, Im: 4,700 - 6,500 K 3,500 - 4,600 K Efficacy, Im/W CRI, Ra Number of LEDs, pcs Ingress protection rating, IP Operating temp. range, °C Lifetime of a luminaire, hours Electrical safety classification Wire section, mm<sup>2</sup> Weight, net/gross, kg Dimensions, L x W x H, mm

30 80W mercury fluor. 70W mercury MH 230/50 0.95 3,300 2,950 100-110 70,80,90 24 x 1.2W 65 -45 to +50 >50,000 3 x 0.75 2.4/2.6 326 x 123 x 128