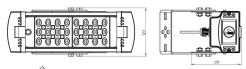

#### **Product details**

Wattage, W Replacement wattage Voltage, VAC / Frequency, Hz Power factor Luminous flux, Im: 4,700 - 6,500 K 3,500 - 4,600 K Efficacy, Im/W CRI, Ra Number of LEDs, pcs Ingress protection rating, IP Operating temp. range, °C Lifetime of a luminaire, hours Electrical safety classification Wire section, mm<sup>2</sup> Weight, net/gross, kg Dimensions, L x W x H, mm

30 80W mercury fluor. 70W mercury MH 230/50 0.95 3,300 2,950 100-110 70,80,90 24 x 1.2W 65 -45 to +50 >50,000 3 x 0.75 2.4/2.6 326 x 123 x 128